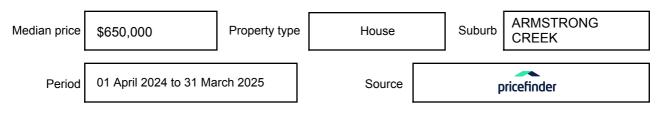

# Property offered for sale

Address Including suburb and postcode

22 NOOSA CIRCUIT, ARMSTRONG CREEK, VIC 3217

### Indicative selling price

For the meaning of this price see consumer.vic.gov.au/underquoting

Price Range:

\$865,000 - \$905,000

#### Median sale price