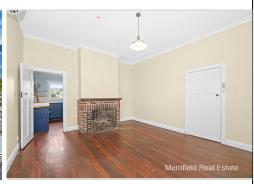

## HISTORIC COTTAGE WITH HARBOUR VIEWS

- 1930s CBD home, lovely original features
- Elevated, gentle sloping 595sqm block zoned R30/60

ጭ 595 m2

- Renovate or develop with up to three homes
- · Panoramic views over city and harbour
- · Short walk to shops, entertainment, schools