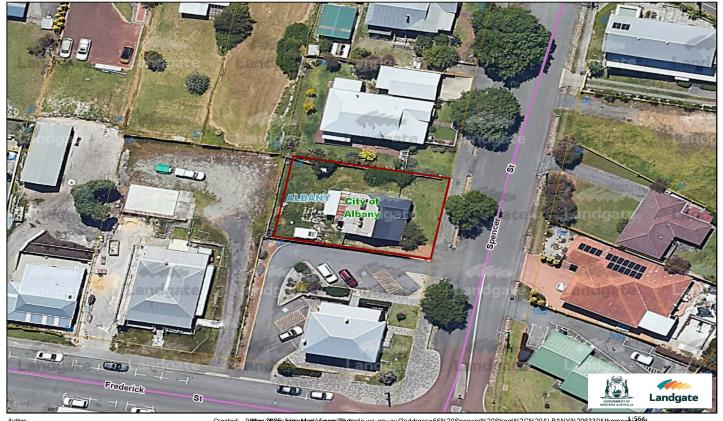

## **55 SPENCER STREET, ALBANY**

## HISTORIC COTTAGE WITH HARBOUR VIEWS

- 1930s CBD home, lovely original features
- Elevated, gentle sloping 595sqm block zoned R30/60

ጭ 595 m2

- Renovate or develop with up to three homes
- · Panoramic views over city and harbour
- · Short walk to shops, entertainment, schools