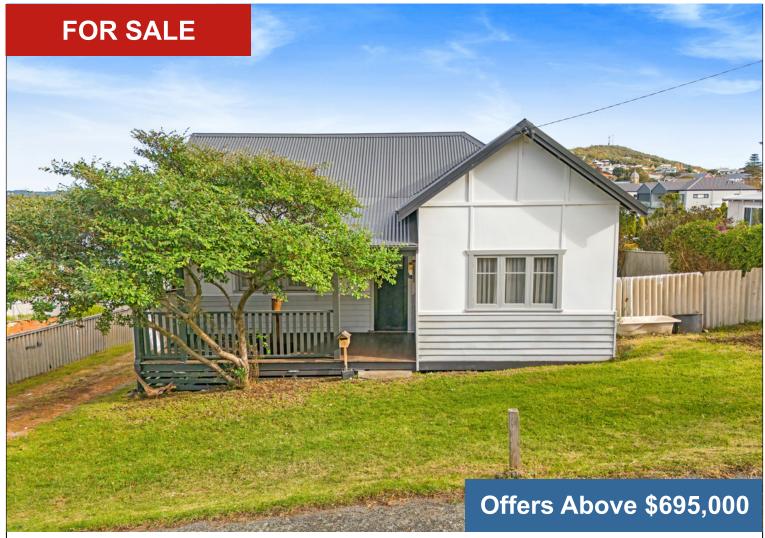

## **55 SPENCER STREET, ALBANY**

## HISTORIC COTTAGE WITH HARBOUR VIEWS

- 1930s CBD home, lovely original features
- Elevated, gentle sloping 595sqm block zoned R30/60

ጭ 595 m2

- Renovate or develop with up to three homes
- · Panoramic views over city and harbour
- · Short walk to shops, entertainment, schools