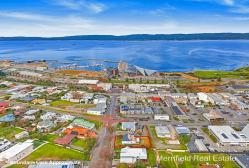

## HISTORIC COTTAGE WITH HARBOUR VIEWS

- 1930s CBD home, lovely original features
- Elevated, gentle sloping 595sqm block zoned R30/60

ጭ 595 m2

- Renovate or develop with up to three homes
- · Panoramic views over city and harbour
- · Short walk to shops, entertainment, schools