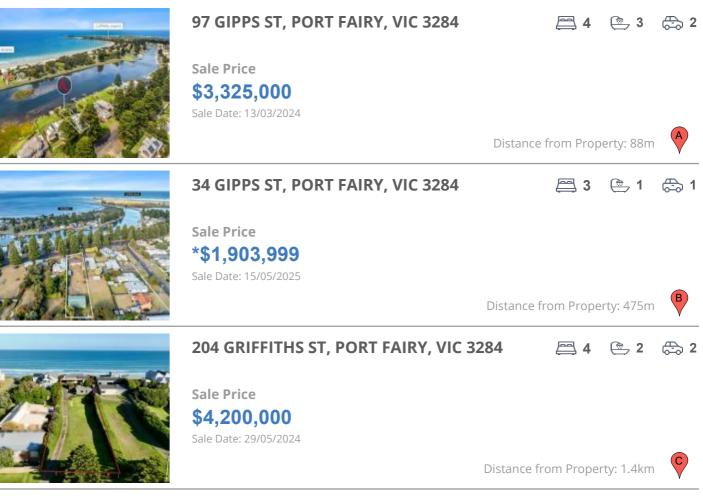

## **COMPARABLE PROPERTIES**

These are the three properties sold within five kilometres of the property for sale in the last 18 months that the estate agent or agents representative considers to be most comparable to the property for sale.