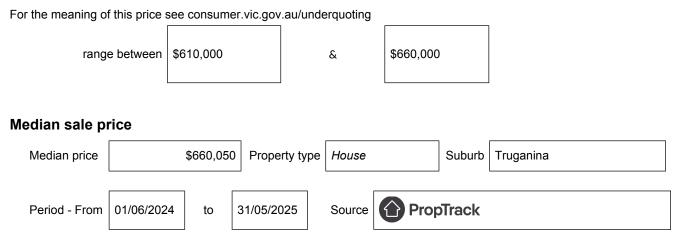

## Statement of Information Single residential property located in the Melbourne metropolitan area

Section 47AF of the Estate Agents Act 1980

## Property offered for sale

Address Including suburb and postcode

18 Akkersley Drive, Truganina, Vic 3029

## Indicative selling price



## Comparable property sales (\*Delete A or B below as applicable)

A\* These are the three properties sold within two kilometres of the property for sale in the last six months that the estate agent or agent's representative considers to be most comparable to the property for sale.

| Address of comparable property                | Price     | Date of sale |
|-----------------------------------------------|-----------|--------------|
| 10 Constellation Circuit, Truganina, VIC 3029 | \$650,000 | 17/02/2025   |
| 47 Aquarius Street, Truganina, VIC 3029       | \$645,000 | 30/01/2025   |

OR

**B**\* The estate agent or agent's representative reasonably believes that fewer than three comparable properties were sold within within two kilometres of the property for sale in the last six month