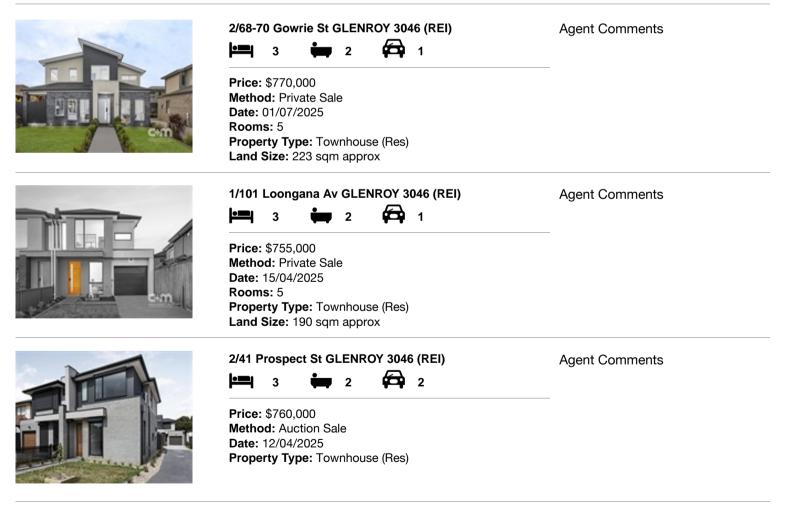

#### Comparable property sales (\*Delete A or B below as applicable)

A\* These are the three properties sold within two kilometres of the property for sale in the last six months that the estate agent or agent's representative considers to be most comparable to the property for sale.

| Ad | dress of comparable property   | Price     | Date of sale |
|----|--------------------------------|-----------|--------------|
| 1  | 2/68-70 Gowrie St GLENROY 3046 | \$770,000 | 01/07/2025   |
| 2  | 1/101 Loongana Av GLENROY 3046 | \$755,000 | 15/04/2025   |
| 3  | 2/41 Prospect St GLENROY 3046  | \$760,000 | 12/04/2025   |