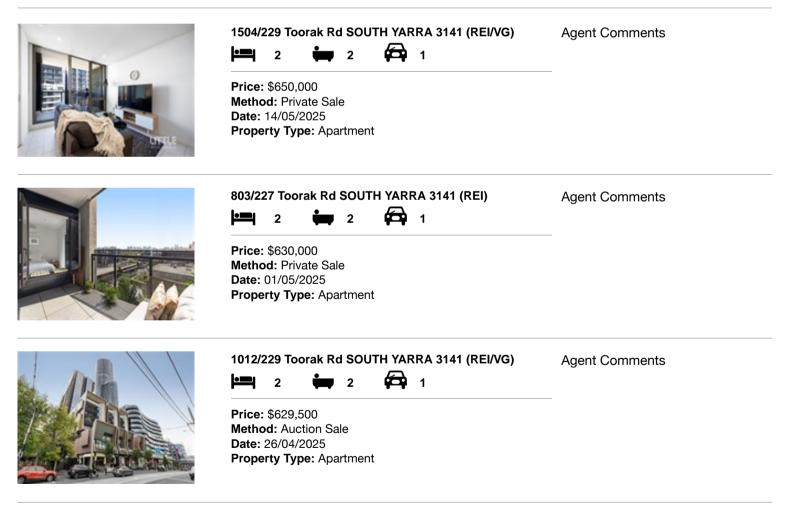

#### Comparable property sales (\*Delete A or B below as applicable)

A\* These are the three properties sold within two kilometres of the property for sale in the last six months that the estate agent or agent's representative considers to be most comparable to the property for sale.

| Ad | dress of comparable property        | Price     | Date of sale |
|----|-------------------------------------|-----------|--------------|
| 1  | 1504/229 Toorak Rd SOUTH YARRA 3141 | \$650,000 | 14/05/2025   |
| 2  | 803/227 Toorak Rd SOUTH YARRA 3141  | \$630,000 | 01/05/2025   |
| 3  | 1012/229 Toorak Rd SOUTH YARRA 3141 | \$629,500 | 26/04/2025   |