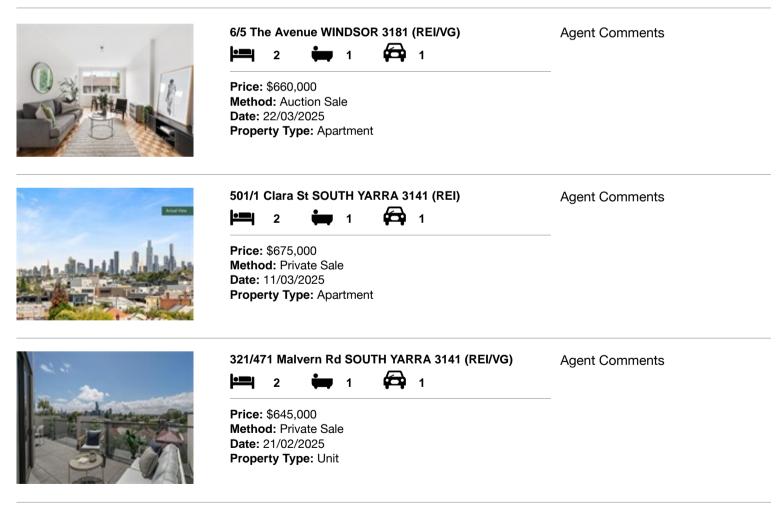

#### Comparable property sales (\*Delete A or B below as applicable)

A\* These are the three properties sold within two kilometres of the property for sale in the last six months that the estate agent or agent's representative considers to be most comparable to the property for sale.

| Add | dress of comparable property        | Price     | Date of sale |
|-----|-------------------------------------|-----------|--------------|
| 1   | 6/5 The Avenue WINDSOR 3181         | \$660,000 | 22/03/2025   |
| 2   | 501/1 Clara St SOUTH YARRA 3141     | \$675,000 | 11/03/2025   |
| 3   | 321/471 Malvern Rd SOUTH YARRA 3141 | \$645,000 | 21/02/2025   |