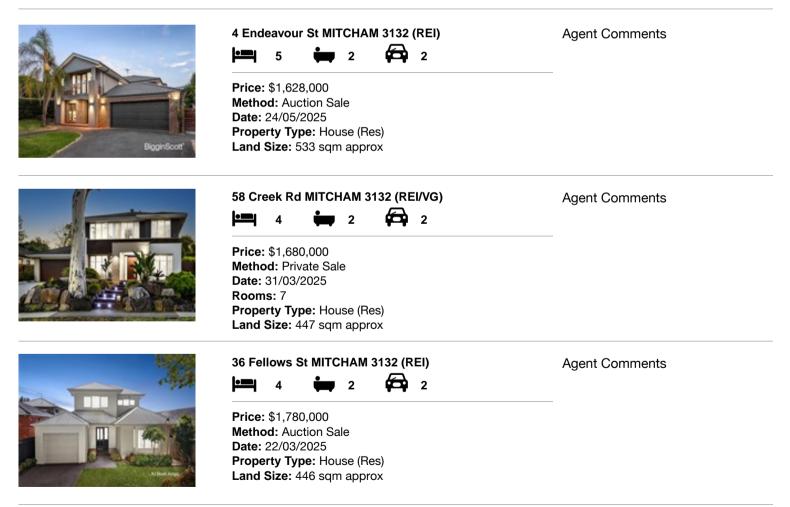

### Comparable property sales (\*Delete A or B below as applicable)

A\* These are the three properties sold within two kilometres of the property for sale in the last six months that the estate agent or agent's representative considers to be most comparable to the property for sale.

| Ado | dress of comparable property | Price       | Date of sale |
|-----|------------------------------|-------------|--------------|
| 1   | 4 Endeavour St MITCHAM 3132  | \$1,628,000 | 24/05/2025   |
| 2   | 58 Creek Rd MITCHAM 3132     | \$1,680,000 | 31/03/2025   |
| 3   | 36 Fellows St MITCHAM 3132   | \$1,780,000 | 22/03/2025   |