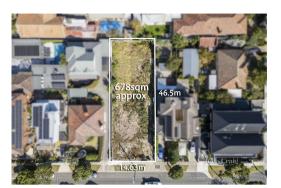

## Section 47AF of the Estate Agents Act 1980

| Property offered for sale                                                                                                                                                                                                                                                                                                                                                |                |              |
|--------------------------------------------------------------------------------------------------------------------------------------------------------------------------------------------------------------------------------------------------------------------------------------------------------------------------------------------------------------------------|----------------|--------------|
| Address Including suburb and postcode 184 Mitchell Street, Northcote Vic 3070                                                                                                                                                                                                                                                                                            |                |              |
| Indicative selling price                                                                                                                                                                                                                                                                                                                                                 |                |              |
| For the meaning of this price see consumer.vic.gov.au/underquoting                                                                                                                                                                                                                                                                                                       |                |              |
| Single price \$2,200,000                                                                                                                                                                                                                                                                                                                                                 |                |              |
| Median sale price*                                                                                                                                                                                                                                                                                                                                                       |                |              |
| Median price Property Type Sub                                                                                                                                                                                                                                                                                                                                           | ourb Northcote |              |
| Period - From to Source                                                                                                                                                                                                                                                                                                                                                  |                |              |
| Comparable property sales (*Delete A or B below as applicable)                                                                                                                                                                                                                                                                                                           |                |              |
| A* These are the three properties sold within two kilometres of the property for sale in the last six months that the estate agent or agent's representative considers to be most comparable to the property for sale.                                                                                                                                                   |                |              |
| Address of comparable property                                                                                                                                                                                                                                                                                                                                           | Price          | Date of sale |
| 1 7 Jackson St NORTHCOTE 3070                                                                                                                                                                                                                                                                                                                                            | \$2,100,000    | 23/06/2025   |
| 2                                                                                                                                                                                                                                                                                                                                                                        |                |              |
| 3                                                                                                                                                                                                                                                                                                                                                                        |                |              |
| OR                                                                                                                                                                                                                                                                                                                                                                       |                |              |
| <b>B*</b> The estate agent or agent's representative reasonably believes that fewer than three comparable properties were sold within two kilometres of the property for sale in the last six months.                                                                                                                                                                    |                |              |
| This Statement of Information was prepared on: 14/07/2025 09:29                                                                                                                                                                                                                                                                                                          |                | 025 09:29    |
| * When this Statement of Information was prepared, publicly available information providing median sale prices of residential property in the suburb or locality in which the property offered for sale is situated, and our sales records (if any), did not provide a median sale price that met the requirements of section 47AF (2)(b) of the Estate Agents Act 1980. |                |              |