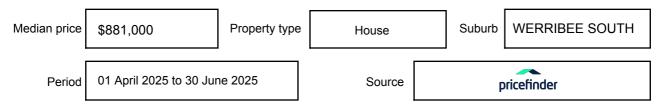

pressed as a single price, or as a price range with the difference between the upper and lower amounts not more than 10% of the lower amount.

This Statement of Information must be provided to a prospective buyer within two business days of a request and displayed at any open for inspection for the property for sale.

It is recommended that the address of the property being offered for sale be checked at

services.land.vic.gov.au/landchannel/content/addressSearch before being entered in this Statement of Information.

## Property offered for sale

Address Including suburb and postcode

4 TOPSAILS CLOSE, WERRIBEE SOUTH, VIC 3030

## Indicative selling price

For the meaning of this price see consumer.vic.gov.au/underquoting

Price Range:

\$2,100,000 to \$2,300,000

#### Median sale price



#### **Comparable property sales**

The estate agent or agents representative reasonably believes that fewer than three comparable properties were sold within two kilometres of the property for sale in the last six months.

This Statement of Information was prepared on: