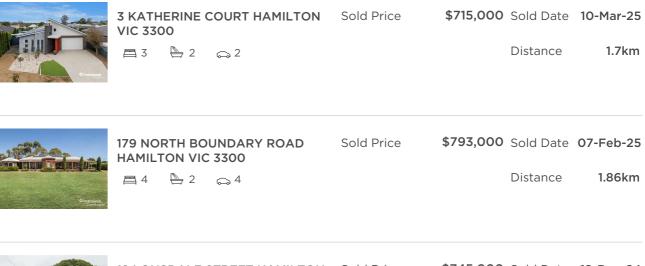

| Address of comparable property            | Price     | Date of sale |
|-------------------------------------------|-----------|--------------|
| 3 KATHERINE COURT HAMILTON VIC 3300       | \$715,000 | 10-Mar-25    |
| 179 NORTH BOUNDARY ROAD HAMILTON VIC 3300 | \$793,000 | 07-Feb-25    |
| 18 LONSDALE STREET HAMILTON VIC 3300      | \$745,000 | 18-Dec-24    |