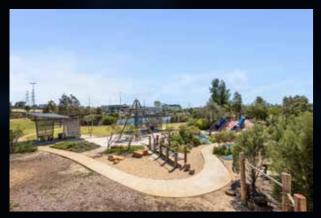

ADDING TO THE AREA'S UNIQUE APPEAL ARE THE PRISTINE WETLANDS OF THE BEELIAR REGIONAL PARK, RUNNING NORTH TO SOUTH THROUGH THE CITY OF COCKBURN, THESE NATURAL RESERVES OFFER AN ABUNDANCE OF GREEN OPEN SPACE, WITH WALKING AND CYCLING TRAILS, PLAYGROUNDS, BBQ FACILITIES, AND SERENE PICNIC SPOTS. HIGHLIGHTS LIKE THE BIBRA LAKE REGIONAL PLAYGROUND FEATURING INCLUSIVE DESIGN AND ABORIGINAL STORYTELLING BRING FAMILIES CLOSER TO NATURE WHILE ENHANCING THE LIFESTYLE THAT DEFINES THIS GROWING COMMUNITY.

#### PARKS

Bibra Lake Regional Playground South Lake Dog Park Anning Park Mojo Park Apara Reserve Berrigan Lake

BARS AND DINING
Berrigan Bar & Bistro
The Local House Bar & Grill
The Gate Bar & Bistro