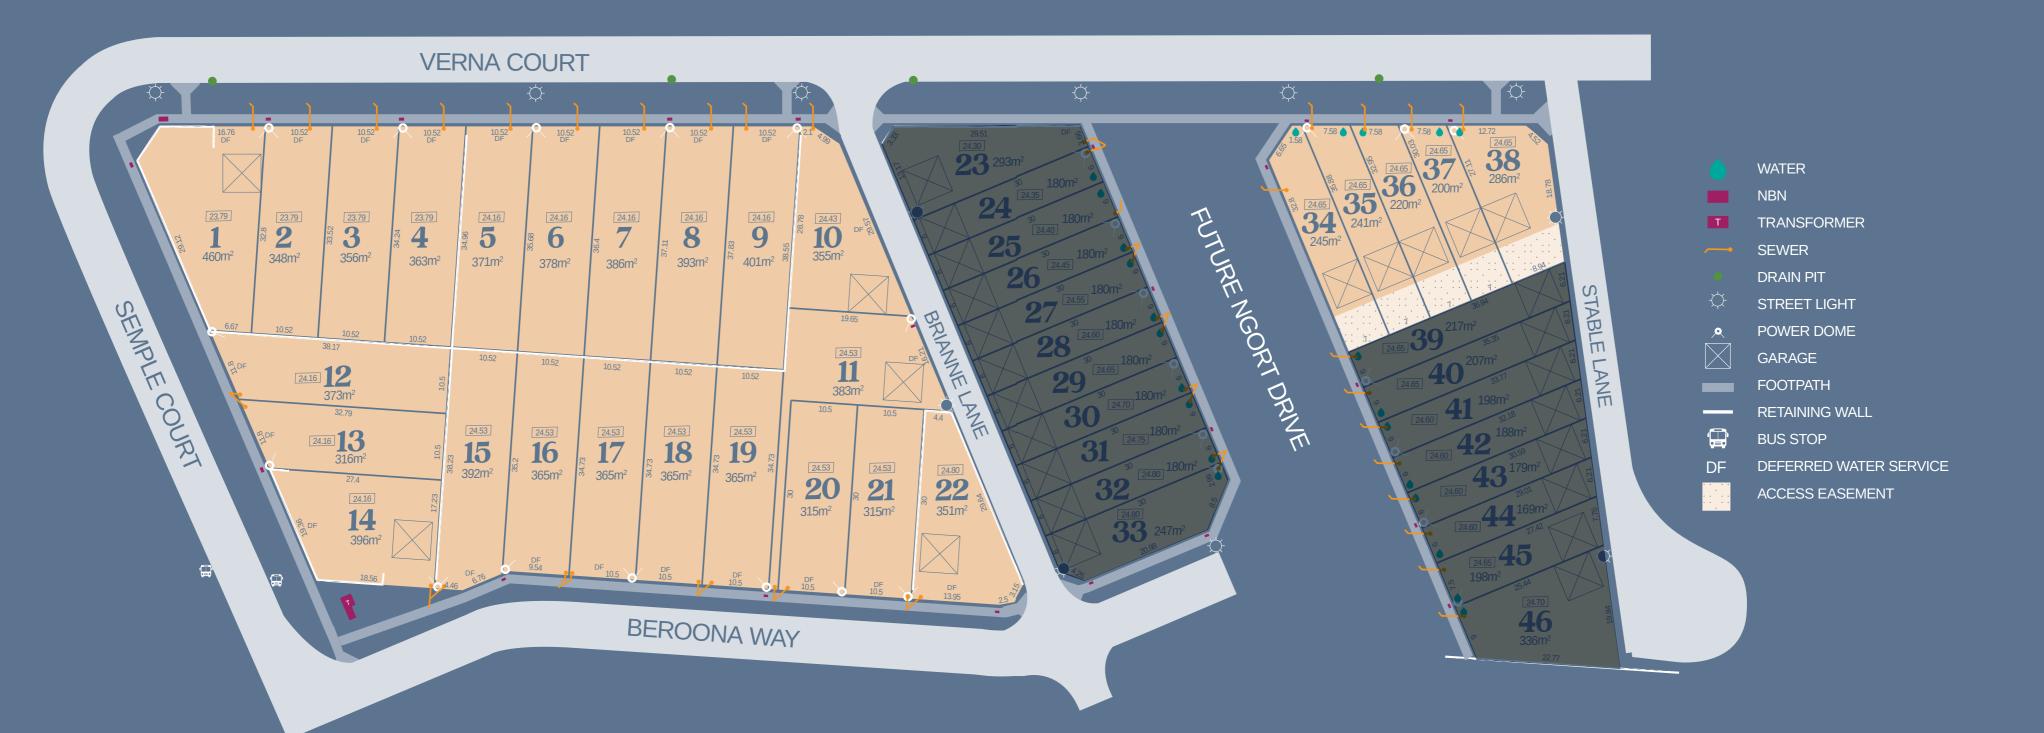

# ALURAL ESTATE

Find Your Glow.

AURA CENTRAL ESTATE PLACES YOU IN
ONE OF THE MOST VIBRANT AND
CONNECTED LOCATIONS IN PERTH'S SOUTH.

A THRIVING REGIONAL HUB, COCKBURN
CENTRAL CONTINUES TO EVOLVE INTO A
DESTINATION FOR LIFESTYLE, CONVENIENCE,
AND GROWTH, ALL JUST A SHORT RIDE FROM
THE PERTH CBD.