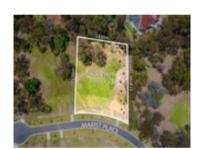

## Comparable Properties

8 Marist PI TEMPLESTOWE 3106 (REI/VG)

Price: \$1,650,000 Method: Private Sale Date: 01/03/2025

Property Type: Land (Res) Land Size: 4000 sqm approx **Agent Comments** 

17 Edwin Rd TEMPLESTOWE 3106 (REI)