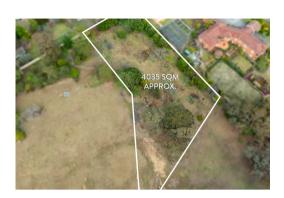

| This Statement of Information was prepared on: | 18/06/2025 12:19 |
|------------------------------------------------|------------------|

Property Type: Land (Res) Land Size: 4035 sqm approx

**Agent Comments** 