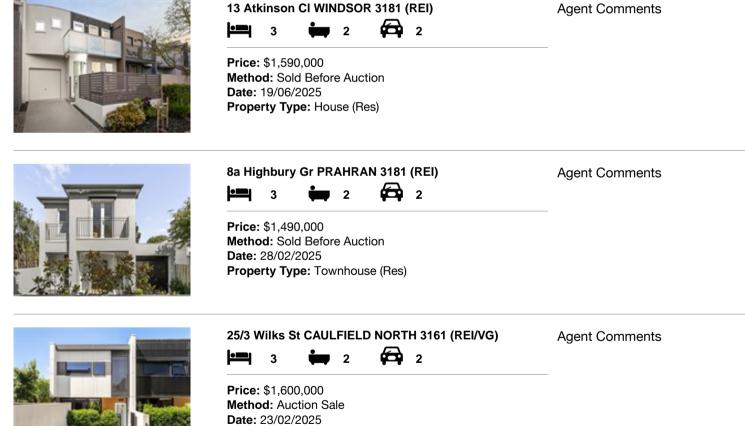

| Ade | dress of comparable property       | Price       | Date of sale |
|-----|------------------------------------|-------------|--------------|
| 1   | 13 Atkinson CI WINDSOR 3181        | \$1,590,000 | 19/06/2025   |
| 2   | 8a Highbury Gr PRAHRAN 3181        | \$1,490,000 | 28/02/2025   |
| 3   | 25/3 Wilks St CAULFIELD NORTH 3161 | \$1,600,000 | 23/02/2025   |