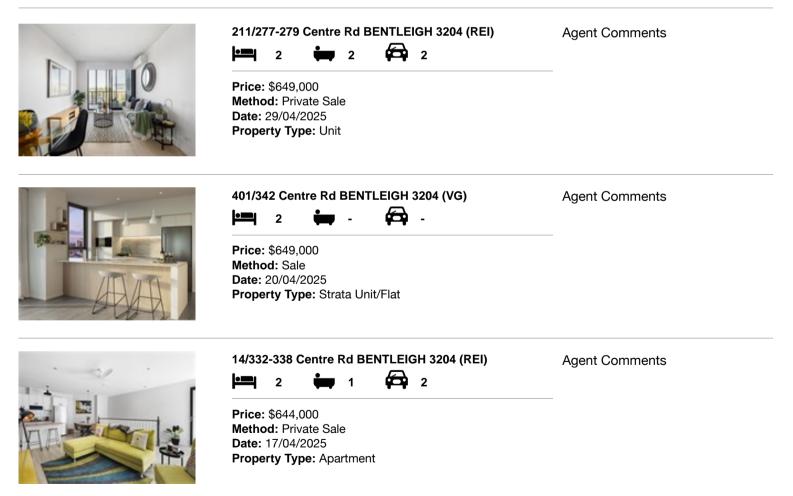

## Comparable property sales (\*Delete A or B below as applicable)

A\* These are the three properties sold within two kilometres of the property for sale in the last six months that the estate agent or agent's representative considers to be most comparable to the property for sale.

| Ad | dress of comparable property         | Price     | Date of sale |
|----|--------------------------------------|-----------|--------------|
| 1  | 211/277-279 Centre Rd BENTLEIGH 3204 | \$649,000 | 29/04/2025   |
| 2  | 401/342 Centre Rd BENTLEIGH 3204     | \$649,000 | 20/04/2025   |
| 3  | 14/332-338 Centre Rd BENTLEIGH 3204  | \$644,000 | 17/04/2025   |