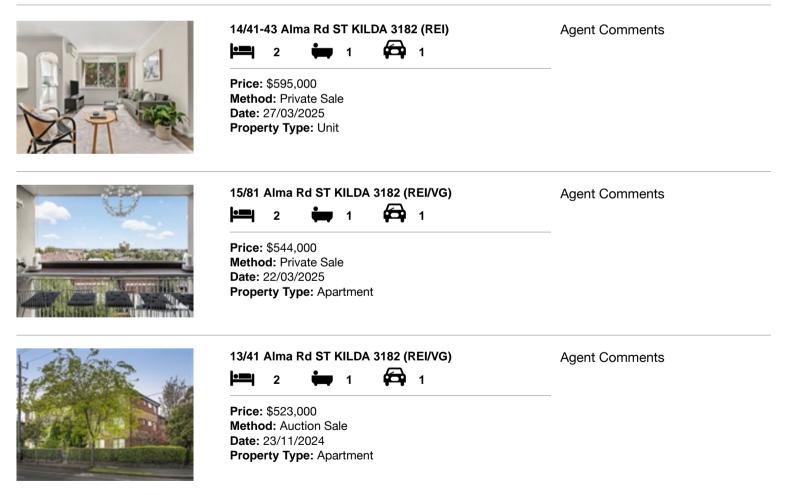

#### Comparable property sales (\*Delete A or B below as applicable)

A\* These are the three properties sold within two kilometres of the property for sale in the last six months that the estate agent or agent's representative considers to be most comparable to the property for sale.

| Ado | dress of comparable property   | Price     | Date of sale |
|-----|--------------------------------|-----------|--------------|
| 1   | 14/41-43 Alma Rd ST KILDA 3182 | \$595,000 | 27/03/2025   |
| 2   | 15/81 Alma Rd ST KILDA 3182    | \$544,000 | 22/03/2025   |
| 3   | 13/41 Alma Rd ST KILDA 3182    | \$523,000 | 23/11/2024   |