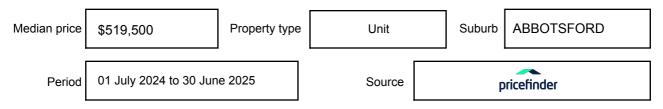

## ABBOTSFORD, VIC, 3067

Suburb Median Sale Price (Unit)

\$519,500

01 July 2024 to 30 June 2025

Provided by: pricefinder