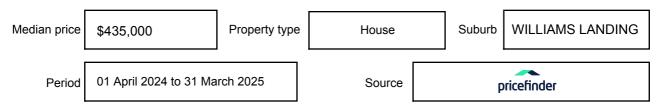

single price, or as a price range with the difference between the upper and lower amounts not more than 10% of the lower amount.

This Statement of Information must be provided to a prospective buyer within two business days of a request and displayed at any open for inspection for the property for sale.

It is recommended that the address of the property being offered for sale be checked at

services.land.vic.gov.au/landchannel/content/addressSearch before being entered in this Statement of Information.

### Property offered for sale

Address Including suburb and postcode

45 WILLIAMS LANDING BOULEVARD, WILLIAMS LANDING, VIC 3027

### Indicative selling price

For the meaning of this price see consumer.vic.gov.au/underquoting

Price Range:

\$545,000 to \$590,000

#### Median sale price



#### **Comparable property sales**

These are the three properties sold within two kilometres of the property for sale in the last six months that the estate agent or agents representative considers to be most comparable to the property for sale.

| Address of comparable property              | Price      | Date of sale |
|---------------------------------------------|------------|--------------|
| 31 SWAMPHEN DR, WILLIAMS LANDING, VIC 3027  | \$560,000  | 16/01/2025   |
| 4C HANWORTH AVE, WILLIAMS LANDING, VIC 3027 | *\$543,000 | 22/05/2025   |
| 16 SCRUBWREN DR, WILLIAMS LANDING, VIC 3027 | \$575,000  | 13/03/2025   |

This Statement of Information was prepared on: 30/