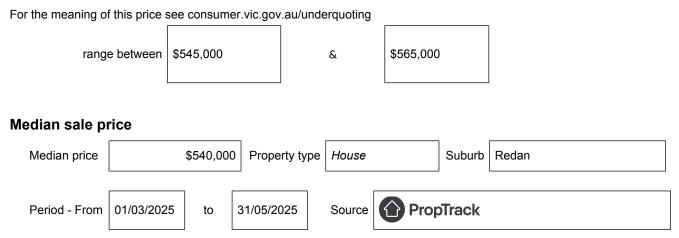

# Statement of Information Single residential property located outside the Melbourne metropolitan area

### Section 47AF of the Estate Agents Act 1980

## Property offered for sale

Address Including suburb and postcode

608 Ascot Street S, Redan, Vic 3350

### Indicative selling price



# Comparable property sales (\*Delete A or B below as applicable)

**A**\* These are the three properties sold within five kilometres of the property for sale in the last eighteen months that the estate agent or agent's representative considers to be most comparable to the property for sale.

| Address of comparable property          | Price     | Date of sale |
|-----------------------------------------|-----------|--------------|
| 210 La Trobe Street, Redan, VIC 3350    | \$545,000 | 18/06/2024   |
| 403 Darling Street, Redan, VIC 3350     | \$585,000 | 25/11/2024   |
| 703 Ascot Street South, Redan, VIC 3350 | \$530,000 | 02/04/2025   |

OR

**B**<sup>\*</sup> The estate agent or agent's representative reasonably believes that fewer than three comparable propertieswere sold within fi