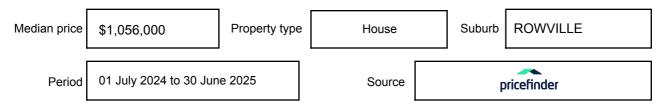

be expressed as a single price, or as a price range with the difference between the upper and lower amounts not more than 10% of the lower amount.

This Statement of Information must be provided to a prospective buyer within two business days of a request and displayed at any open for inspection for the property for sale.

It is recommended that the address of the property being offered for sale be checked at

services.land.vic.gov.au/landchannel/content/addressSearch before being entered in this Statement of Information.

## Property offered for sale

Address Including suburb and postcode

2/68 SEEBECK ROAD, ROWVILLE, VIC 3178

## Indicative selling price

For the meaning of this price see consumer.vic.gov.au/underquoting

Price Range:

\$1,000,000 to \$1,100,000

#### Median sale price



#### **Comparable property sales**

The estate agent or agents representative reasonably believes that fewer than three comparable properties were sold within two kilometres of the property for sale in the last six months.

This Statement of Information was prepared on: