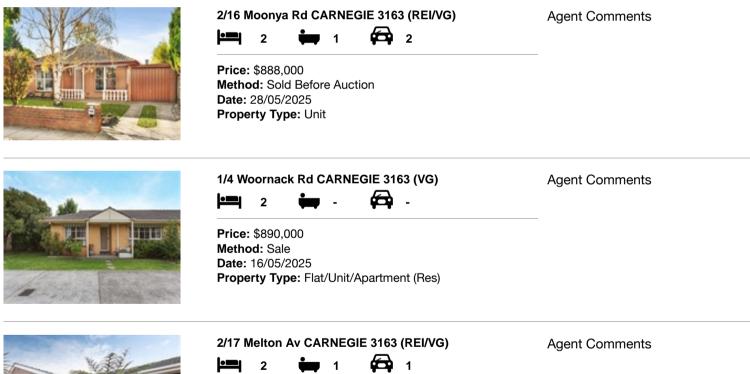

| Ad | dress of comparable property  | Price     | Date of sale |
|----|-------------------------------|-----------|--------------|
| 1  | 2/16 Moonya Rd CARNEGIE 3163  | \$888,000 | 28/05/2025   |
| 2  | 1/4 Woornack Rd CARNEGIE 3163 | \$890,000 | 16/05/2025   |
| 3  | 2/17 Melton Av CARNEGIE 3163  | \$860,000 | 06/05/2025   |