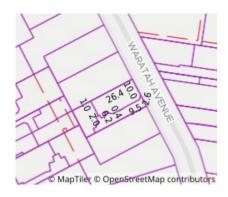

#### Address of comparable property

| Add | dress of comparable property   | Price       | Date of sale |
|-----|--------------------------------|-------------|--------------|
| 1   | 3/1 Jennifer Av PARKDALE 3195  | \$800,000   | 26/06/2025   |
| 2   | 2/2 Reid St PARKDALE 3195      | \$1,005,000 | 14/06/2025   |
| 3   | 10a Waratah Av MORDIALLOC 3195 | \$970,000   | 22/03/2025   |

Property Type: Townhouse (Res) Land Size: 295 sqm approx

10a Waratah Av MORDIALLOC 3195 (REI/VG)

Price: \$970,000 Method: Auction Sale Date: 22/03/2025

Property Type: House (Res)

Agent Comments

Account - Jellis Craig