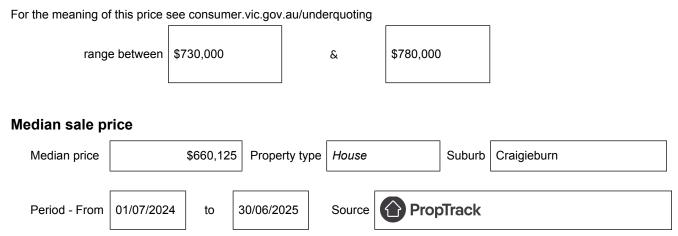

# Statement of Information Single residential property located in the Melbourne metropolitan area

Section 47AF of the Estate Agents Act 1980

### Property offered for sale

Address Including suburb and postcode

39 Coronado Avenue, Craigieburn, Vic 3064

### Indicative selling price



## Comparable property sales (\*Delete A or B below as applicable)

A\* These are the three properties sold within two kilometres of the property for sale in the last six months that the estate agent or agent's representative considers to be most comparable to the property for sale.

| Address of comparable property | Price | Date of sale |
|--------------------------------|-------|--------------|
| 1                              | \$    |              |
| 2                              | \$    |              |
| 3                              | \$    |              |

#### OR

**B**\* The estate agent or agent's representative reasonably believes that fewer than three comparable properties were sold within within two kilometres of the property for sale in the last six months.

This Stat