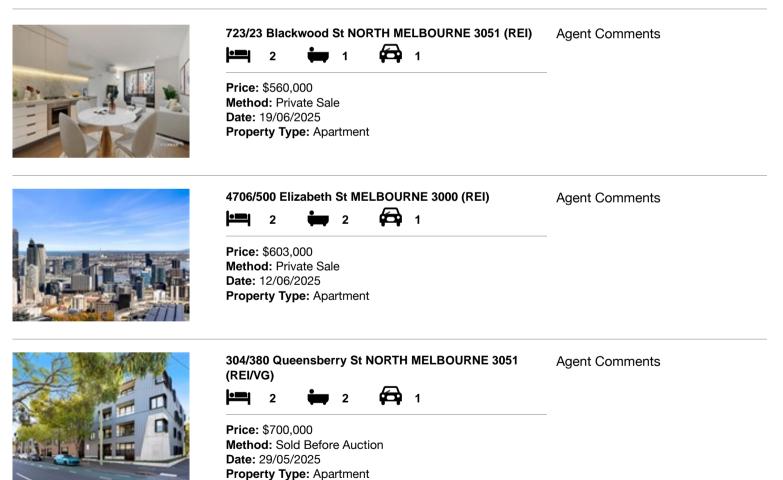

### Comparable property sales (\*Delete A or B below as applicable)

A\* These are the three properties sold within two kilometres of the property for sale in the last six months that the estate agent or agent's representative considers to be most comparable to the property for sale.

| Ad | dress of comparable property                | Price     | Date of sale |
|----|---------------------------------------------|-----------|--------------|
| 1  | 723/23 Blackwood St NORTH MELBOURNE 3051    | \$560,000 | 19/06/2025   |
| 2  | 4706/500 Elizabeth St MELBOURNE 3000        | \$603,000 | 12/06/2025   |
| 3  | 304/380 Queensberry St NORTH MELBOURNE 3051 | \$700,000 | 29/05/2025   |