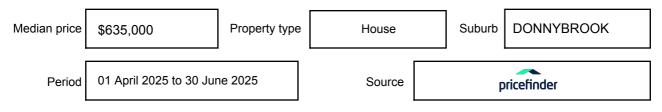

may be expressed as a single price, or as a price range with the difference between the upper and lower amounts not more than 10% of the lower amount.

This Statement of Information must be provided to a prospective buyer within two business days of a request and displayed at any open for inspection for the property for sale.

It is recommended that the address of the property being offered for sale be checked at

services.land.vic.gov.au/landchannel/content/addressSearch before being entered in this Statement of Information.

## Property offered for sale

Address Including suburb and postcode

20 ROCCO AVENUE, DONNYBROOK, VIC 3064

## Indicative selling price

For the meaning of this price see consumer.vic.gov.au/underquoting

Price Range:

\$600,000 to \$660,000

#### Median sale price



#### **Comparable property sales**

These are the three properties sold within two kilometres of the property for sale in the last six months that the estate agent or agents representative considers to be most comparable to the property for sale.

| Address of comparable property     | Price     | Date of sale |
|------------------------------------|-----------|--------------|
| 44 FARM CRES, DONNYBROOK, VIC 3064 | \$635,000 | 07/05/2025   |
| 19 CREAM RD, DONNYBROOK, VIC 3064  | \$620,000 | 04/05/2025   |
| 9 MOUND AVE, DONNYBROOK, VIC 3064  | \$637,000 | 23/05/2025   |

This Statement of Information was prepared on: 01/