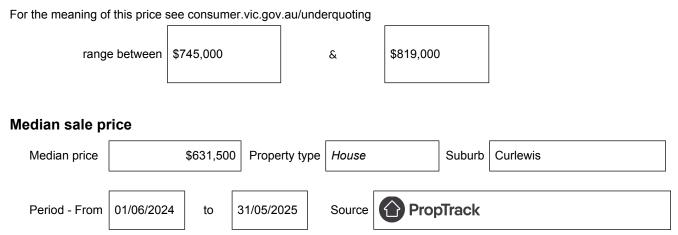

# Statement of Information Single residential property located outside the Melbourne metropolitan area

#### Section 47AF of the Estate Agents Act 1980

#### Property offered for sale

Address Including suburb and postcode

12 Fairwind Street, Curlewis, Vic 3222

### Indicative selling price



## Comparable property sales (\*Delete A or B below as applicable)

**A**\* These are the three properties sold within five kilometres of the property for sale in the last eighteen months that the estate agent or agent's representative considers to be most comparable to the property for sale.

| Address of comparable property          | Price     | Date of sale |
|-----------------------------------------|-----------|--------------|
| 49 Capstan Crescent, Curlewis, VIC 3222 | \$890,000 | 02/02/2024   |
| 86 Oceania Drive, Curlewis, VIC 3222    | \$850,000 | 11/10/2024   |
| 60 Brompton Avenue, Curlewis, VIC 3222  | \$820,000 | 15/05/2024   |

OR

**B**<sup>\*</sup> The estate agent or agent's representative reasonably believes that fewer than three comparable propertieswere sold within f