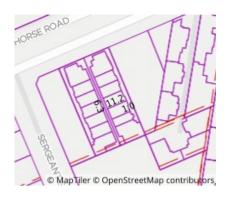

#### Property offered for sale

| Address              | 11/40-40a Whitehorse Road, Blackburn Vic 3130 |
|----------------------|-----------------------------------------------|
| Including suburb and | 11/40-40a Willehorse Hoad, Blackburt Vic 3130 |
| postcode             |                                               |
|                      |                                               |

#### Address of comparable property

| Aut | areas or comparable property               | 1 1100    | Date of Sale |
|-----|--------------------------------------------|-----------|--------------|
| 1   | 792a Station St BOX HILL NORTH 3129        | \$910,000 | 31/05/2025   |
| 2   | 6/40 Cootamundra Cr BLACKBURN 3130         | \$952,000 | 21/03/2025   |
| 3   | 2/465 Middleborough Rd BOX HILL NORTH 3129 | \$975,000 | 19/02/2025   |