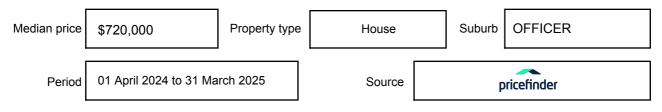

pressed as a single price, or as a price range with the difference between the upper and lower amounts not more than 10% of the lower amount.

This Statement of Information must be provided to a prospective buyer within two business days of a request and displayed at any open for inspection for the property for sale.

It is recommended that the address of the property being offered for sale be checked at

services.land.vic.gov.au/landchannel/content/addressSearch before being entered in this Statement of Information.

### Property offered for sale

Address Including suburb and postcode

15 GOLDSBOROUGH DRIVE, OFFICER, VIC 3809

### Indicative selling price

For the meaning of this price see consumer.vic.gov.au/underquoting

Price Range:

\$1,100,000 to \$1,200,000

#### Median sale price



#### **Comparable property sales**

These are the three properties sold within two kilometres of the property for sale in the last six months that the estate agent or agents representative considers to be most comparable to the property for sale.

| Address of comparable property     | Price        | Date of sale |
|------------------------------------|--------------|--------------|
| 15 AXNICK RISE, OFFICER, VIC 3809  | *\$1,215,000 | 06/03/2025   |
| 17 DUNCOMBE AVE, OFFICER, VIC 3809 | \$1,100,000  | 16/02/2025   |
| 1 PETWORTH RISE, OFFICER, VIC 3809 | \$1,180,000  | 07/02/2025   |

This Statement of Information was prepared on: 23/

23/06/2025