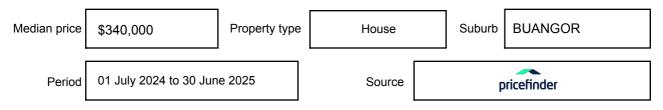

y be expressed as a single price, or as a price range with the difference between the upper and lower amounts not more than 10% of the lower amount.

This Statement of Information must be provided to a prospective buyer within two business days of a request and displayed at any open for inspection for the property for sale.

It is recommended that the address of the property being offered for sale be checked at

services.land.vic.gov.au/landchannel/content/addressSearch before being entered in this Statement of Information.

### Property offered for sale

Address Including suburb and postcode

878 CHALLICUM ROAD, BUANGOR, VIC 3375

### Indicative selling price

For the meaning of this price see consumer.vic.gov.au/underquoting

Price Range:

\$750,000 to \$790,000

#### Median sale price



#### **Comparable property sales**

The estate agent or agents representative reasonably believes that fewer than three comparable properties were sold within five kilometres of the property for sale in the last 18 months.

This Statement of Information was prepared on: