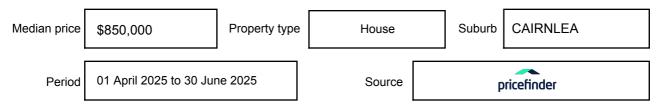

be expressed as a single price, or as a price range with the difference between the upper and lower amounts not more than 10% of the lower amount.

This Statement of Information must be provided to a prospective buyer within two business days of a request and displayed at any open for inspection for the property for sale.

It is recommended that the address of the property being offered for sale be checked at

services.land.vic.gov.au/landchannel/content/addressSearch before being entered in this Statement of Information.

## Property offered for sale

Address Including suburb and postcode

54 STOCKTON DRIVE, CAIRNLEA, VIC 3023

## Indicative selling price

For the meaning of this price see consumer.vic.gov.au/underquoting

Price Range:

\$1,000,000 to \$1,050,000

#### Median sale price



#### **Comparable property sales**

The estate agent or agents representative reasonably believes that fewer than three comparable properties were sold within two kilometres of the property for sale in the last six months.

This Statement of Information was prepared on: