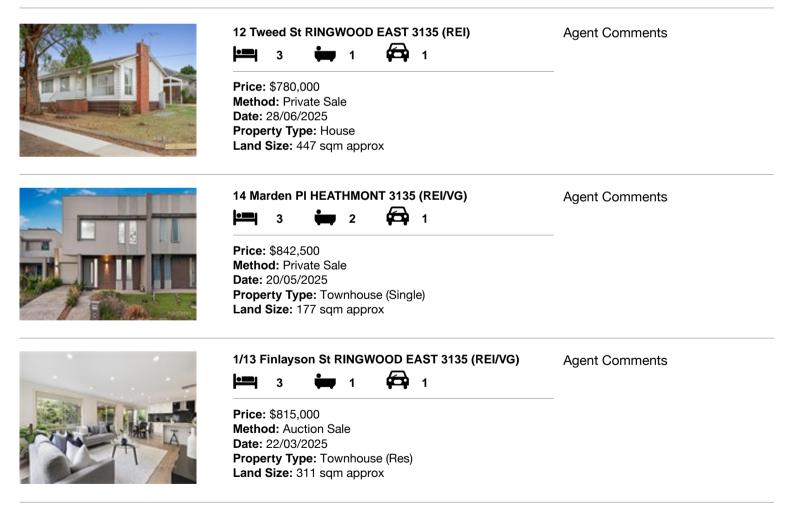

#### Comparable property sales (\*Delete A or B below as applicable)

A\* These are the three properties sold within two kilometres of the property for sale in the last six months that the estate agent or agent's representative considers to be most comparable to the property for sale.

| Ade | dress of comparable property         | Price     | Date of sale |
|-----|--------------------------------------|-----------|--------------|
| 1   | 12 Tweed St RINGWOOD EAST 3135       | \$780,000 | 28/06/2025   |
| 2   | 14 Marden PI HEATHMONT 3135          | \$842,500 | 20/05/2025   |
| 3   | 1/13 Finlayson St RINGWOOD EAST 3135 | \$815,000 | 22/03/2025   |