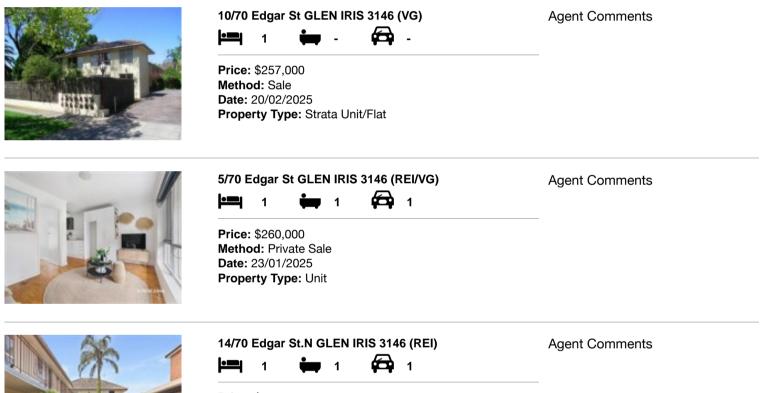

| Add | dress of comparable property    | Price     | Date of sale |
|-----|---------------------------------|-----------|--------------|
| 1   | 10/70 Edgar St GLEN IRIS 3146   | \$257,000 | 20/02/2025   |
| 2   | 5/70 Edgar St GLEN IRIS 3146    | \$260,000 | 23/01/2025   |
| 3   | 14/70 Edgar St.N GLEN IRIS 3146 | \$237,000 | 23/01/2025   |

# **Comparable Properties**

Price: \$237,000 Method: Private Sale Date: 23/01/2025 Property Type: Unit

Account - Marshall White | P: 03 9822 9999

The State of Victoria owns the copyright in the property sales data and reproduction of that data in any way without the consent of the State of Victoria will constitute a breach of the Copyright Act 1968 (Cth). The State of Victoria does not warrant the accuracy or completeness of the licensed material and any person using or relying upon such information does so on the basis that the State of Victoria accepts no responsibility or liability whatsoever for any errors, faults, defects or omissions in the information supplied. This information is supplied by Property Data Pty Ltd on behalf of the Real Estate Institute of Victoria. The information contained herein is to be used as a guide only. Although every care has been taken in the preparation of the information, we stress that particulars herein are for information only and do not constitute representations by the Owners or Agent. Sales data is provided as a guide to market activity, and we do not necessarily claim to have acted as the selling agent in these transactions.