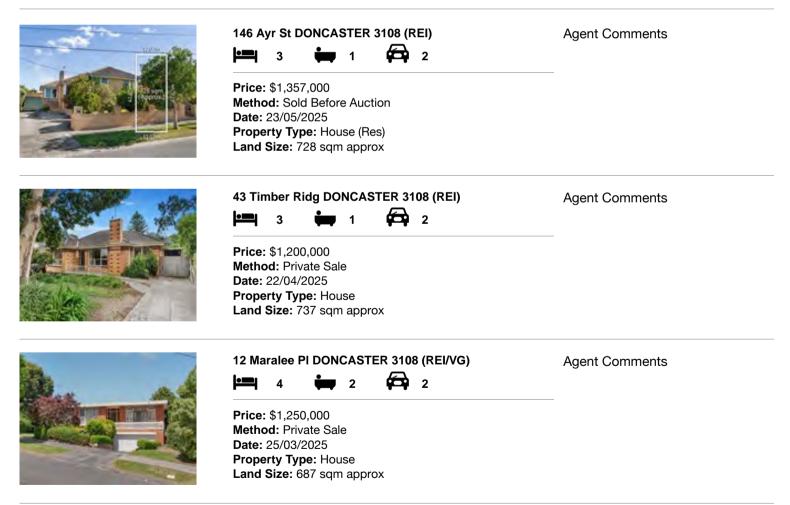

### Comparable property sales (\*Delete A or B below as applicable)

A\* These are the three properties sold within two kilometres of the property for sale in the last six months that the estate agent or agent's representative considers to be most comparable to the property for sale.

| Ad | dress of comparable property  | Price       | Date of sale |
|----|-------------------------------|-------------|--------------|
| 1  | 146 Ayr St DONCASTER 3108     | \$1,357,000 | 23/05/2025   |
| 2  | 43 Timber Ridg DONCASTER 3108 | \$1,200,000 | 22/04/2025   |
| 3  | 12 Maralee PI DONCASTER 3108  | \$1,250,000 | 25/03/2025   |