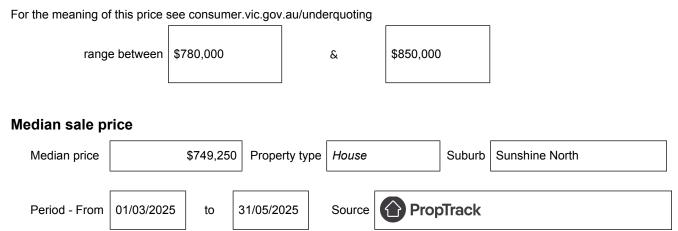

## Statement of Information Single residential property located in the Melbourne metropolitan area

Section 47AF of the Estate Agents Act 1980

## Property offered for sale

Address Including suburb and postcode

4/90 Westmoreland Road, Sunshine North, Vic 3020

## Indicative selling price



## Comparable property sales (\*Delete A or B below as applicable)

A\* These are the three properties sold within two kilometres of the property for sale in the last six months that the estate agent or agent's representative considers to be most comparable to the property for sale.

| Address of comparable property            | Price     | Date of sale |
|-------------------------------------------|-----------|--------------|
| 3 Dendy Street, Sunshine North, VIC 3020  | \$850,000 | 29/03/2025   |
| 20 Brygee Close, Sunshine North, VIC 3020 | \$790,000 | 06/06/2025   |
| 342 Duke Street, Sunshine North, VIC 3020 | \$820,000 | 05/05/2025   |

OR

**B**<sup>\*</sup> The estate agent or agent's representative reasonably believes that fewer than three comparable propertieswere sold within t