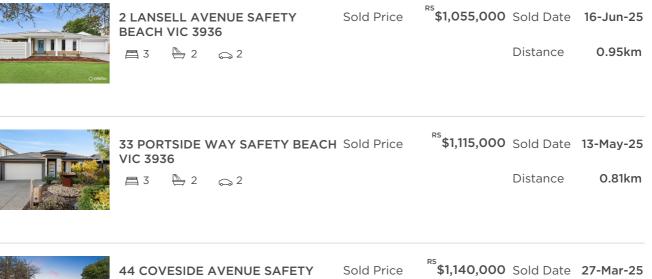

| Address of comparable property           | Price       | Date of sale |  |
|------------------------------------------|-------------|--------------|--|
| 2 LANSELL AVENUE SAFETY BEACH VIC 3936   | \$1,055,000 | 16-Jun-25    |  |
| 33 PORTSIDE WAY SAFETY BEACH VIC 3936    | \$1,115,000 | 13-May-25    |  |
| 44 COVESIDE AVENUE SAFETY BEACH VIC 3936 | \$1,140,000 | 27-Mar-25    |  |