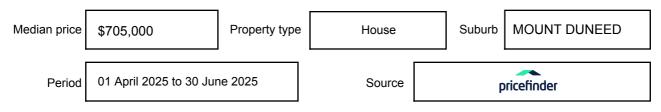

pressed as a single price, or as a price range with the difference between the upper and lower amounts not more than 10% of the lower amount.

This Statement of Information must be provided to a prospective buyer within two business days of a request and displayed at any open for inspection for the property for sale.

It is recommended that the address of the property being offered for sale be checked at

services.land.vic.gov.au/landchannel/content/addressSearch before being entered in this Statement of Information.

#### Property offered for sale

Address Including suburb and postcode

22 DREAMER CIRCUIT, MOUNT DUNEED, VIC 3217

#### Indicative selling price

For the meaning of this price see consumer.vic.gov.au/underquoting

Price Range:

\$680,000 to \$730,000

#### Median sale price



#### **Comparable property sales**

These are the three properties sold within five kilometres of the property for sale in the last 18 months that the estate agent or agents representative considers to be most comparable to the property for sale.

| Address of comparable property        | Price     | Date of sale |
|---------------------------------------|-----------|--------------|
| 111 WHITES RD, MOUNT DUNEED, VIC 3217 | \$710,000 | 27/05/2025   |
| 22 TUTOR ST, MOUNT DUNEED, VIC 3217   | \$710,000 | 24/03/2025   |
| 13 UNICO CCT, MOUNT DUNEED, VIC 3217  | \$710,000 | 18/03/2025   |

This Statement of Information was prepared on: 28/

28/07/2025