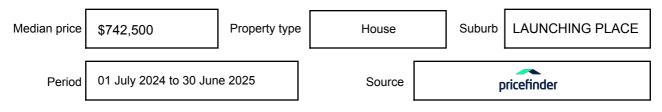

pressed as a single price, or as a price range with the difference between the upper and lower amounts not more than 10% of the lower amount.

This Statement of Information must be provided to a prospective buyer within two business days of a request and displayed at any open for inspection for the property for sale.

It is recommended that the address of the property being offered for sale be checked at

services.land.vic.gov.au/landchannel/content/addressSearch before being entered in this Statement of Information.

### Property offered for sale

Address Including suburb and postcode

7 GREENWOOD DRIVE, LAUNCHING PLACE, VIC 3139

### Indicative selling price

For the meaning of this price see consumer.vic.gov.au/underquoting

Price Range:

\$700,000 to \$750,000

#### Median sale price



#### **Comparable property sales**

These are the three properties sold within two kilometres of the property for sale in the last six months that the estate agent or agents representative considers to be most comparable to the property for sale.

| Address of comparable property           | Price      | Date of sale |
|------------------------------------------|------------|--------------|
| 2 CARROLL ST, LAUNCHING PLACE, VIC 3139  | \$730,000  | 31/10/2024   |
| 39 ALPINE BVD, LAUNCHING PLACE, VIC 3139 | *\$750,000 | 25/05/2025   |
| 37 ALPINE BVD, LAUNCHING PLACE, VIC 3139 | *\$740,000 | 20/06/2025   |

This Statement of Information was prepared on: 22