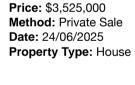

# Comparable Properties

342 Barkers Rd HAWTHORN 3122 (REI)

Price: \$3,330,000 Method: Auction Sale Date: 28/06/2025

Property Type: House (Res) Land Size: 559 sqm approx

**Agent Comments** 

38 Roseberry St HAWTHORN EAST 3123 (REI)