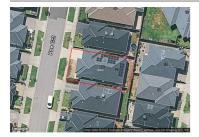

## 52 POE CIRCUIT, OFFICER, VIC 3809

**Indicative Selling Price** 

For the meaning of this price see consumer.vic.au/underquoting

Price Range:

\$670,000 to \$728,000

Provided by: Ray White Pakenham, Ray White Corporate Default

## Property offered for sale

| Address<br>Including suburb and<br>postcode | 52 POE CIRCUIT, OFFICER, VIC 3809 |  |
|---------------------------------------------|-----------------------------------|--|
|---------------------------------------------|-----------------------------------|--|