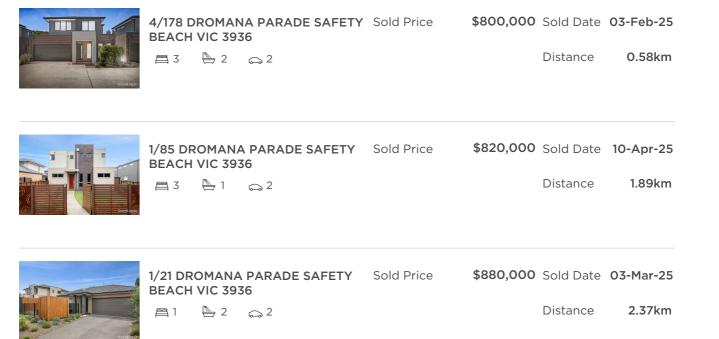

### Comparable property sales (\*Delete A or B below as applicable)

01 Jun 2024

**A\*** These are the three properties sold within two kilometres of the property for sale in the last 6 months that the estate agent or agent's representative considers to be most comparable to the property for sale.

to

| Address of comparable property             | Price     | Date of sale |
|--------------------------------------------|-----------|--------------|
| 4/178 DROMANA PARADE SAFETY BEACH VIC 3936 | \$800,000 | 03-Feb-25    |
| 1/85 DROMANA PARADE SAFETY BEACH VIC 3936  | \$820,000 | 10-Apr-25    |
| 1/21 DROMANA PARADE SAFETY BEACH VIC 3936  | \$880,000 | 03-Mar-25    |