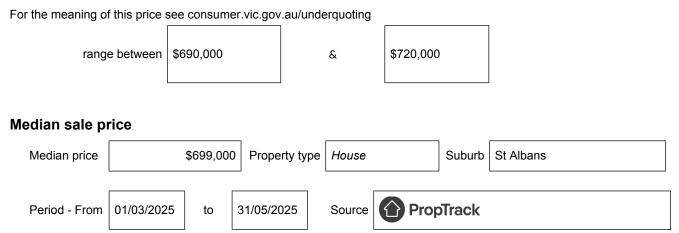

## Statement of Information Single residential property located in the Melbourne metropolitan area

Section 47AF of the Estate Agents Act 1980

## Property offered for sale

Address Including suburb and postcode

15 Luxford Street, St Albans, Vic 3021

## Indicative selling price



## Comparable property sales (\*Delete A or B below as applicable)

A\* These are the three properties sold within two kilometres of the property for sale in the last six months that the estate agent or agent's representative considers to be most comparable to the property for sale.

| Address of comparable property          | Price     | Date of sale |
|-----------------------------------------|-----------|--------------|
| 49 Eddie Street, St Albans, VIC 3021    | \$705,000 | 26/05/2025   |
| 148B Green Gully Road, Kealba, VIC 3021 | \$758,000 | 08/02/2025   |
| 65 Millawa Avenue, St Albans, VIC 3021  | \$690,000 | 16/06/2025   |

OR

**B**<sup>\*</sup> The estate agent or agent's representative reasonably believes that fewer than three comparable propertieswere sold within two kilomet