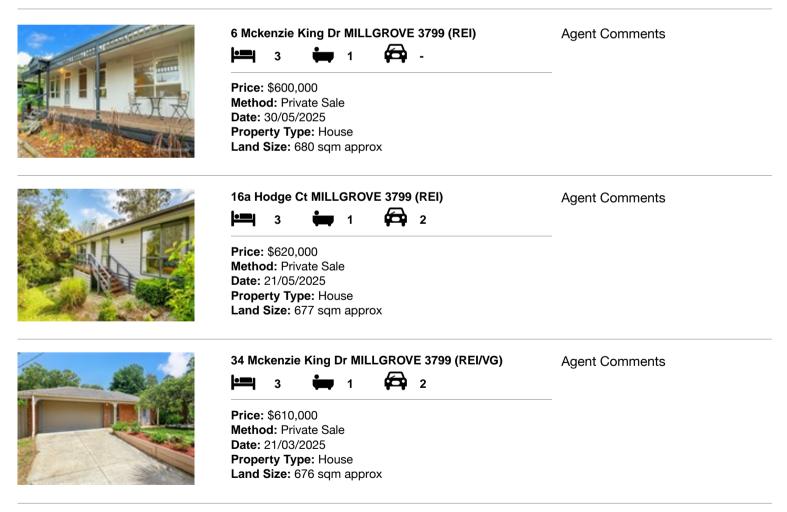

| Ade | Address of comparable property     |           | Date of sale |
|-----|------------------------------------|-----------|--------------|
| 1   | 6 Mckenzie King Dr MILLGROVE 3799  | \$600,000 | 30/05/2025   |
| 2   | 16a Hodge Ct MILLGROVE 3799        | \$620,000 | 21/05/2025   |
| 3   | 34 Mckenzie King Dr MILLGROVE 3799 | \$610,000 | 21/03/2025   |