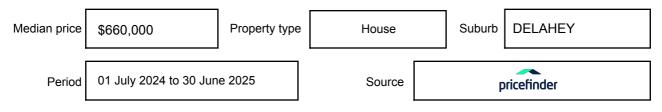

may be expressed as a single price, or as a price range with the difference between the upper and lower amounts not more than 10% of the lower amount.

This Statement of Information must be provided to a prospective buyer within two business days of a request and displayed at any open for inspection for the property for sale.

It is recommended that the address of the property being offered for sale be checked at

services.land.vic.gov.au/landchannel/content/addressSearch before being entered in this Statement of Information.

### Property offered for sale

Address Including suburb and postcode

2 KESWICK COURT, DELAHEY, VIC 3037

### Indicative selling price

For the meaning of this price see consumer.vic.gov.au/underquoting

Price Range:

\$700,000 to \$750,000

#### Median sale price



#### **Comparable property sales**

These are the three properties sold within two kilometres of the property for sale in the last six months that the estate agent or agents representative considers to be most comparable to the property for sale.

| Address of comparable property    | Price     | Date of sale |
|-----------------------------------|-----------|--------------|
| 1 MORIAC WAY, DELAHEY, VIC 3037   | \$720,000 | 26/02/2025   |
| 4 MARLOCK WAY, DELAHEY, VIC 3037  | \$700,000 | 04/12/2024   |
| 12 ANAKIE WALK, DELAHEY, VIC 3037 | \$700,000 | 28/01/2025   |

This Statement of Information was prepared on: 14

14/07/2025