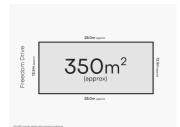

### 34 FREEDOM DRIVE, MOUNT DUNEED, VIC 4 🕒 2 🚓 2

**Indicative Selling Price** 

For the meaning of this price see consumer.vic.au/underquoting

**Price Range:** 

\$749,000 to \$799,000

### Indicative selling price

For the meaning of this price see consumer.vic.gov.au/underguoting

Price Range: \$749,000 to \$799,000