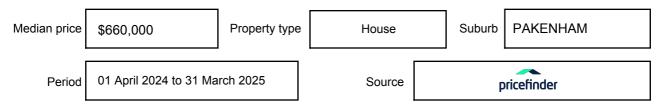

ay be expressed as a single price, or as a price range with the difference between the upper and lower amounts not more than 10% of the lower amount.

This Statement of Information must be provided to a prospective buyer within two business days of a request and displayed at any open for inspection for the property for sale.

It is recommended that the address of the property being offered for sale be checked at

services.land.vic.gov.au/landchannel/content/addressSearch before being entered in this Statement of Information.

## Property offered for sale

Address Including suburb and postcode

35 GARDENIA STREET, PAKENHAM, VIC 3810

## Indicative selling price

For the meaning of this price see consumer.vic.gov.au/underquoting

Price Range:

\$720,000 to \$780,000

#### Median sale price



#### **Comparable property sales**

The estate agent or agents representative reasonably believes that fewer than three comparable properties were sold within two kilometres of the property for sale in the last six months.

This Statement of Information was prepared on: