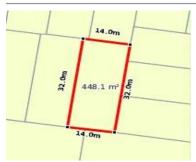

# 6 SOLFERINO ROAD, CLYDE NORTH, VIC 🕮 4 🕒 2 🚓 2

**Indicative Selling Price** 

For the meaning of this price see consumer.vic.au/underquoting

Price Range:

\$899,000 to \$990,000

# Property offered for sale

Address Including suburb and postcode

6 SOLFERINO ROAD, CLYDE NORTH, VIC 3978