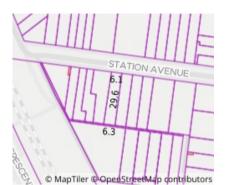

## Property offered for sale

| Address              | 13 Station Avenue, Ascot Vale Vic 3032 |
|----------------------|----------------------------------------|
| Including suburb and |                                        |
| postcode             |                                        |
|                      |                                        |
|                      |                                        |

## Comparable property sales (\*Delete A or B below as applicable)

**A**\* These are the three properties sold within two kilometres of the property for sale in the last six months that the estate agent or agent's representative considers to be most comparable to the property for sale.

#### Address of comparable property

| Add | dress of comparable property   | Price       | Date of sale |
|-----|--------------------------------|-------------|--------------|
| 1   | 75 Wilson St MOONEE PONDS 3039 | \$1,260,000 | 27/05/2025   |
| 2   | 8 Station Av ASCOT VALE 3032   | \$1,201,000 | 17/05/2025   |
| 3   | 136 The Parade ASCOT VALE 3032 | \$1,250,000 | 03/04/2025   |