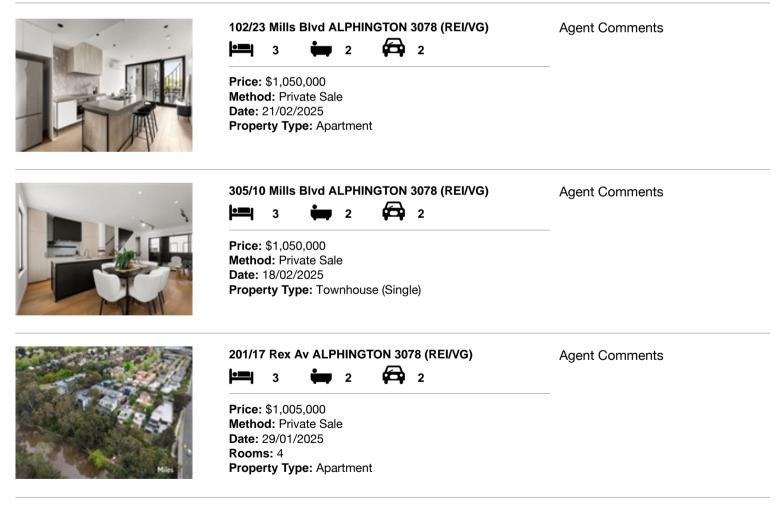

### Comparable property sales (\*Delete A or B below as applicable)

A\* These are the three properties sold within two kilometres of the property for sale in the last six months that the estate agent or agent's representative considers to be most comparable to the property for sale.

| Ado | dress of comparable property      | Price       | Date of sale |
|-----|-----------------------------------|-------------|--------------|
| 1   | 102/23 Mills Blvd ALPHINGTON 3078 | \$1,050,000 | 21/02/2025   |
| 2   | 305/10 Mills Blvd ALPHINGTON 3078 | \$1,050,000 | 18/02/2025   |
| 3   | 201/17 Rex Av ALPHINGTON 3078     | \$1,005,000 | 29/01/2025   |