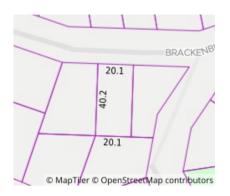

## Property offered for sale

| 120 Brackenbury Street, Warrandyte Vic 3113 |
|---------------------------------------------|
|                                             |
|                                             |
|                                             |
|                                             |

Date of sale

Property Type: House (Previously

Occupied - Detached) Land Size: 810 sqm approx

Agent Comments

**Indicative Selling Price** \$900,000 - \$990,000 **Median House Price** June quarter 2025: \$1,512,500