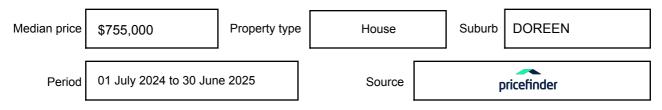

be expressed as a single price, or as a price range with the difference between the upper and lower amounts not more than 10% of the lower amount.

This Statement of Information must be provided to a prospective buyer within two business days of a request and displayed at any open for inspection for the property for sale.

It is recommended that the address of the property being offered for sale be checked at

services.land.vic.gov.au/landchannel/content/addressSearch before being entered in this Statement of Information.

### Property offered for sale

Address Including suburb and postcode

8 PETERBOROUGH DRIVE, DOREEN, VIC 3754

### Indicative selling price

For the meaning of this price see consumer.vic.gov.au/underquoting

Price Range:

\$750,000 to \$800,000

#### Median sale price



#### **Comparable property sales**

The estate agent or agents representative reasonably believes that fewer than three comparable properties were sold within two kilometres of the property for sale in the last six months.

| Address of comparable property | Price     | Date of sale |
|--------------------------------|-----------|--------------|
| 5 TARPAN DR, DOREEN, VIC 3754  | \$810,000 | 24/04/2025   |
| 10 BESRA DR, DOREEN, VIC 3754  | \$768,000 | 20/01/2025   |

This Statement of Information was prepared on: 0

07/07/2025